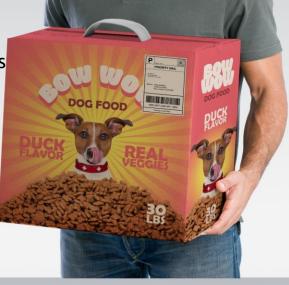

## **SMART**KARTON

The EZ paper handle is simple for delivery drivers and consumers to lift and carry. Boxes up to 60lbs in weight can be filled, allowing for many different heavy bulk products to be shipped with ease.

The pack has also been designed with retail sales in mind. Full high color graphics are available while the pack also lends itself too much better shelf appeal compared to connectional bags.

consumers home, the Ship Ready Bulk Box® opens to serve as a dispenser box with no need to handle the bag or transfer it to a storage container in the home.

When delivered to the

Ship Ready Bulk Box is patent pending by Smart Karton LLC

Contact Rob Kaminski for more information at <u>robk@shipfromstores.com</u>

or call #888-825-2755