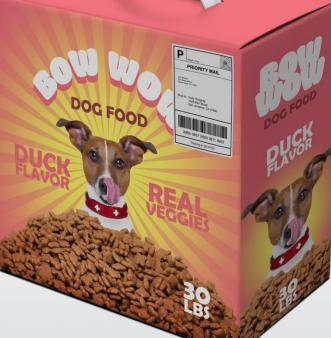

## **SMART**KARTON Ship ready bulk box

- Eliminates additional packaging to ship
- Reduces labor to ship/no repacking
- 100% manufactured from paper
- Retractable paper handle
- Tear strip for easy opening

The New patent pending Ship Ready Bulk Box is manufactured from a strong corrugated outer that can be printed as required.

There is a protective internal coated liner that is Entomology tested & laminated to the outer, making it a one-piece pack. The pack is flat packed on pallets and delivered to the filling facility.