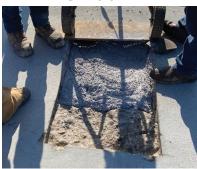

#### Patching/Sloping

- Pitch to drain
- Concrete spall repair
- Deep pour repairs