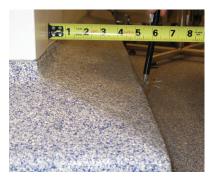

#### Patching/Sloping

- Pitch to drain
- Concrete spall repair
- Deep pour repairs

#### Curbing

- Specialty forms
- Protective elements